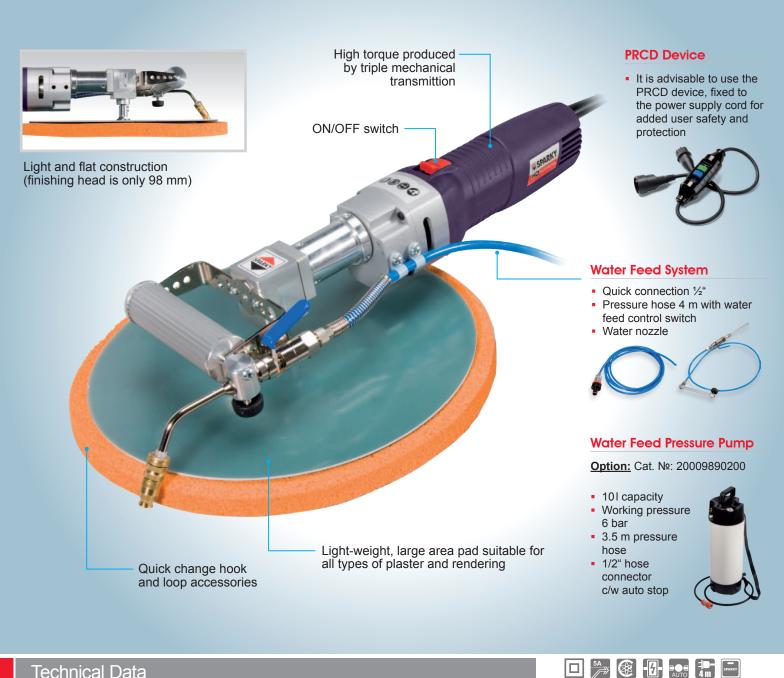

## **Plaster Finishing Machine**

Comes complete with:

Carry case, water feed system, Backing plate, PRCD cable device, 2 finishing sponges, Adapter M8/M14

## **Technical Data**

| Model:                |                   | <b>SMW 770CE</b> |
|-----------------------|-------------------|------------------|
| Backing pad:          | mm                | 330              |
| Sponge disk diameter: | mm                | 350              |
| No load rpm:          | min <sup>-1</sup> | 35–140           |
| Spindle thread:       |                   | M8 / M14 adapter |
| Weight:               | kg                | 2.9              |
| Power input:          | W                 | 750              |
| Cat. N:               |                   | 12000112015      |
|                       |                   |                  |